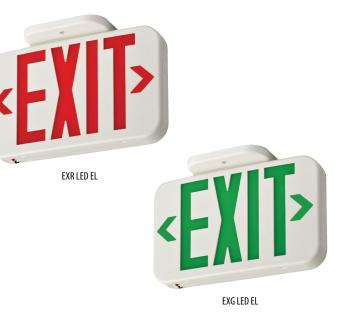

### A. Marlboro Lighting Contract

Recommend the motion to approve First Choice Electric for the Marlboro lighting project, as presented and will be marked "Exhibit "PP"

| BOE Member       | 1st<br>Motion | 2nd<br>Motion | Yea | Nay | Abst. |                       | Approved | Not<br>Approved | Table |
|------------------|---------------|---------------|-----|-----|-------|-----------------------|----------|-----------------|-------|
|                  |               |               |     |     |       | Final                 |          |                 |       |
| Carolyn Gabric   |               |               | Х   |     |       | <b>Resolution:</b>    | X        |                 |       |
| Josh Hagan       | Х             |               | Х   |     |       | <b>Resolution No.</b> | 157.20   |                 |       |
| Karen Humphries  |               |               |     | Х   |       |                       |          |                 |       |
| Scott Mason      |               |               |     | Х   |       |                       |          |                 |       |
| Danielle Stevens |               | Х             | Х   |     |       |                       |          |                 |       |