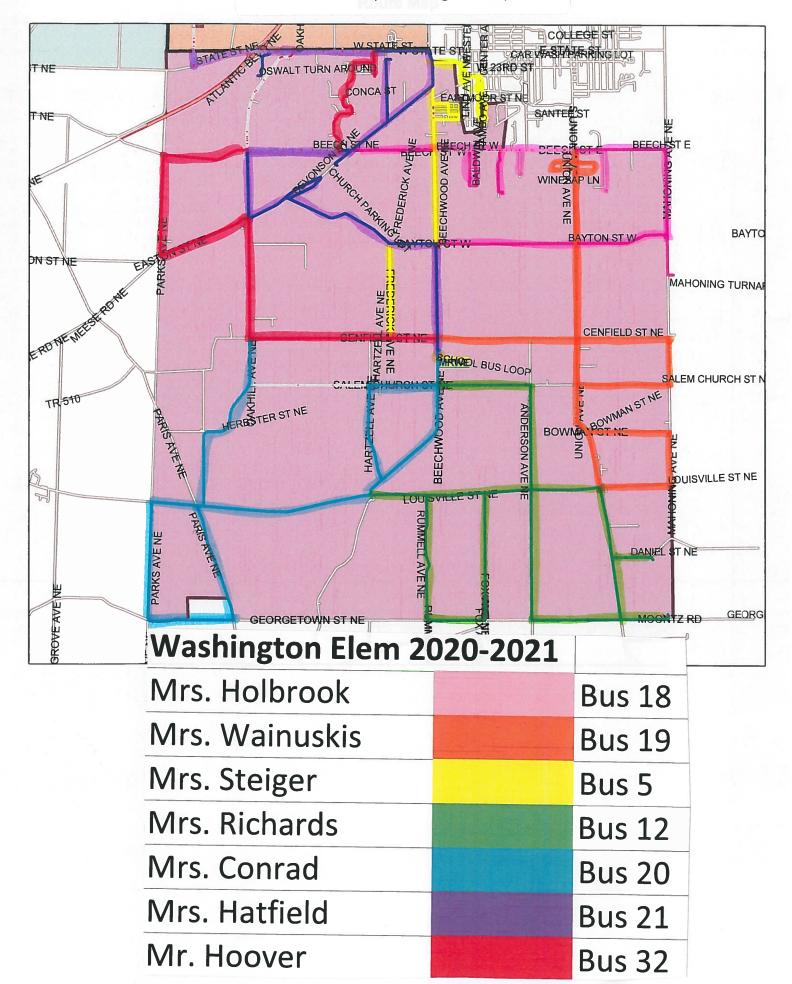

#### B. Bus Routes 2020-2021 School Year

Recommend the motion to approve the bus routes for the 2020-2021 school year as presented and marked "Exhibit HHH".

Humphries requests enrollment numbers. Superintendent will address later in the meeting. Gabric requests information regarding social distancing on the bus. Shreffler states guidelines from the Health Department and State on social distancing on the bus is followed and adds that no additional routes/drivers are needed. Hagan inquired about congestion at drop off. Shreffler states administrators are currently discussion drop off situation.