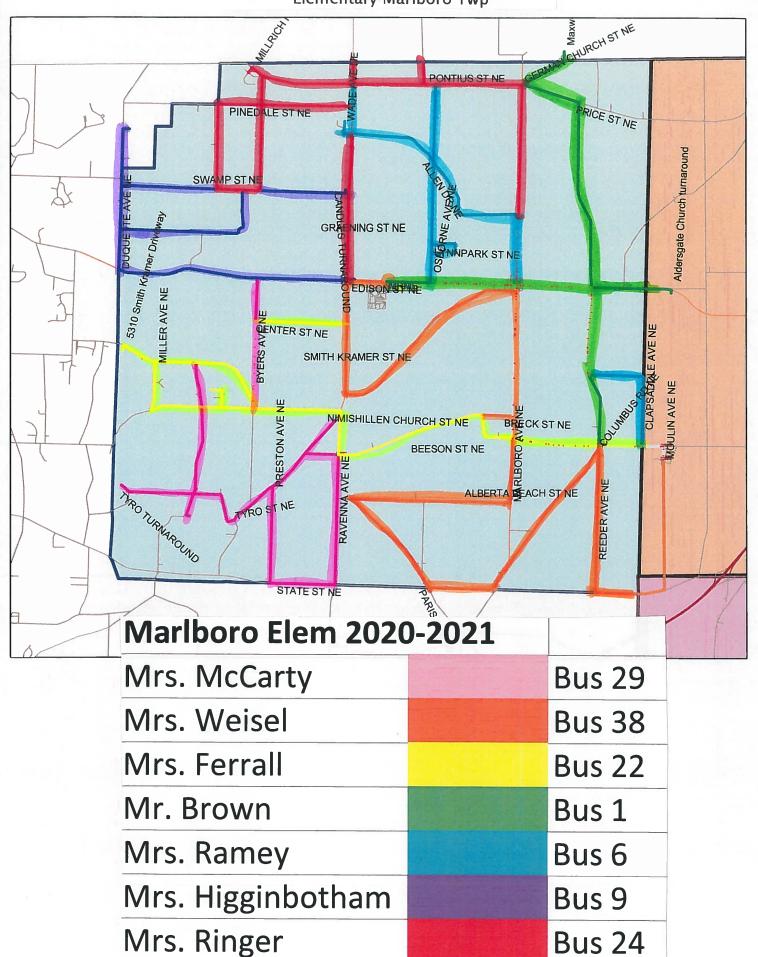

#### B. Bus Routes 2020-2021 School Year

Recommend the motion to approve the bus routes for the 2020-2021 school year as presented and marked "Exhibit HHH".

Humphries requests enrollment numbers. Superintendent will address later in the meeting. Gabric requests information regarding social distancing on the bus. Shreffler states guidelines from the Health Department and State on social distancing on the bus is followed and adds that no additional routes/drivers are needed. Hagan inquired about congestion at drop off. Shreffler states administrators are currently discussion drop off situation.