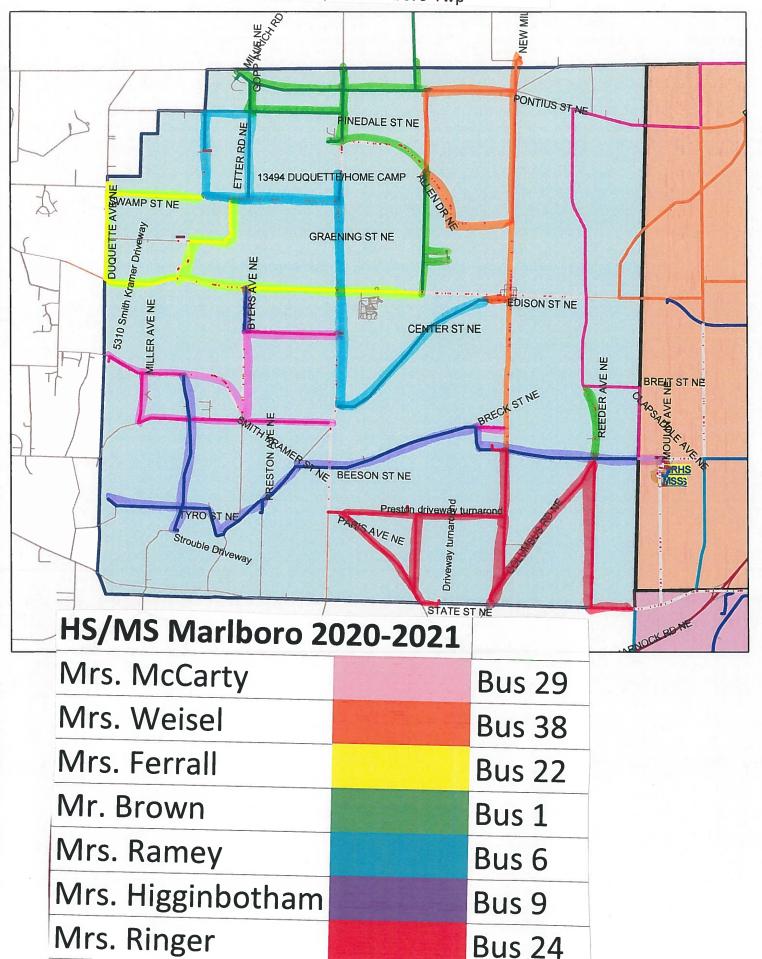

#### B. Bus Routes 2020-2021 School Year

Recommend the motion to approve the bus routes for the 2020-2021 school year as presented and marked "Exhibit HHH".

Humphries requests enrollment numbers. Superintendent will address later in the meeting. Gabric requests information regarding social distancing on the bus. Shreffler states guidelines from the Health Department and State on social distancing on the bus is followed and adds that no additional routes/drivers are needed. Hagan inquired about congestion at drop off. Shreffler states administrators are currently discussion drop off situation.

2020–2021 HS/MS Marlboro Twp

2020-2021 HS/MS Washington Twp

2020-2021 Elementary Marlboro Twp

2020-2021 Elementary Washington Twp