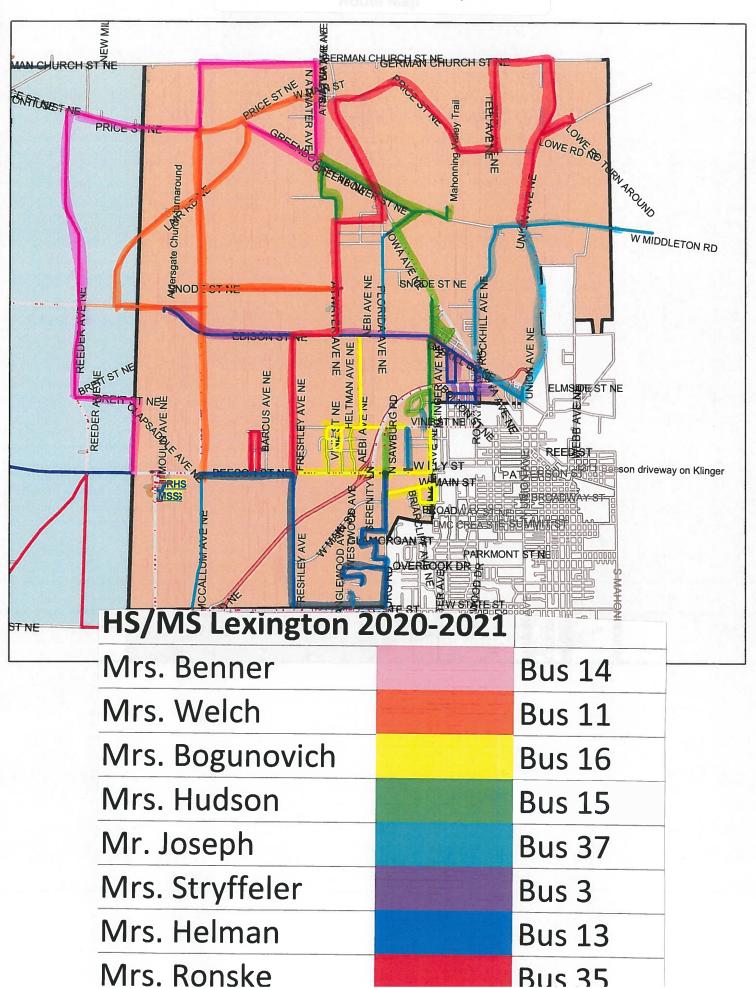

#### B. Bus Routes 2020-2021 School Year

Recommend the motion to approve the bus routes for the 2020-2021 school year as presented and marked "Exhibit HHH".

Humphries requests enrollment numbers. Superintendent will address later in the meeting. Gabric requests information regarding social distancing on the bus. Shreffler states guidelines from the Health Department and State on social distancing on the bus is followed and adds that no additional routes/drivers are needed. Hagan inquired about congestion at drop off. Shreffler states administrators are currently discussion drop off situation.

2020–2021 HS/MS Marlboro Twp

2020-2021 HS/MS Washington Twp

2020-2021 Elementary Marlboro Twp

2020-2021 Elementary Washington Twp