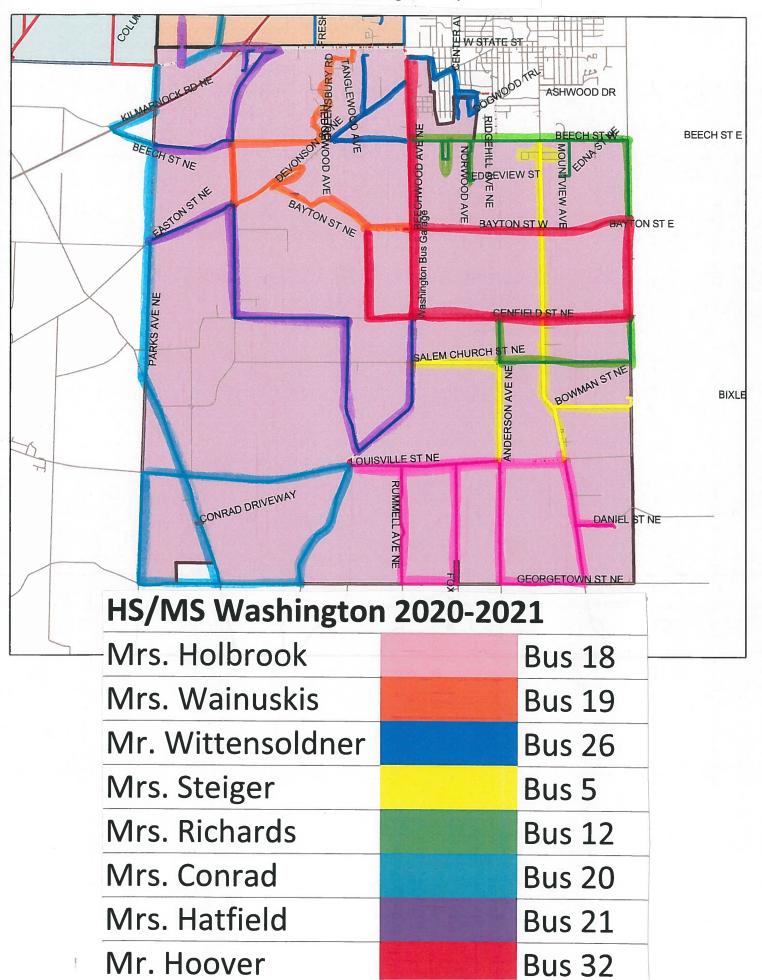

#### B. Bus Routes 2020-2021 School Year

Recommend the motion to approve the bus routes for the 2020-2021 school year as presented and marked "Exhibit HHH".

Humphries requests enrollment numbers. Superintendent will address later in the meeting. Gabric requests information regarding social distancing on the bus. Shreffler states guidelines from the Health Department and State on social distancing on the bus is followed and adds that no additional routes/drivers are needed. Hagan inquired about congestion at drop off. Shreffler states administrators are currently discussion drop off situation.

2020–2021 HS/MS Marlboro Twp

2020-2021 HS/MS Washington Twp

2020-2021 Elementary Marlboro Twp

2020-2021 Elementary Washington Twp