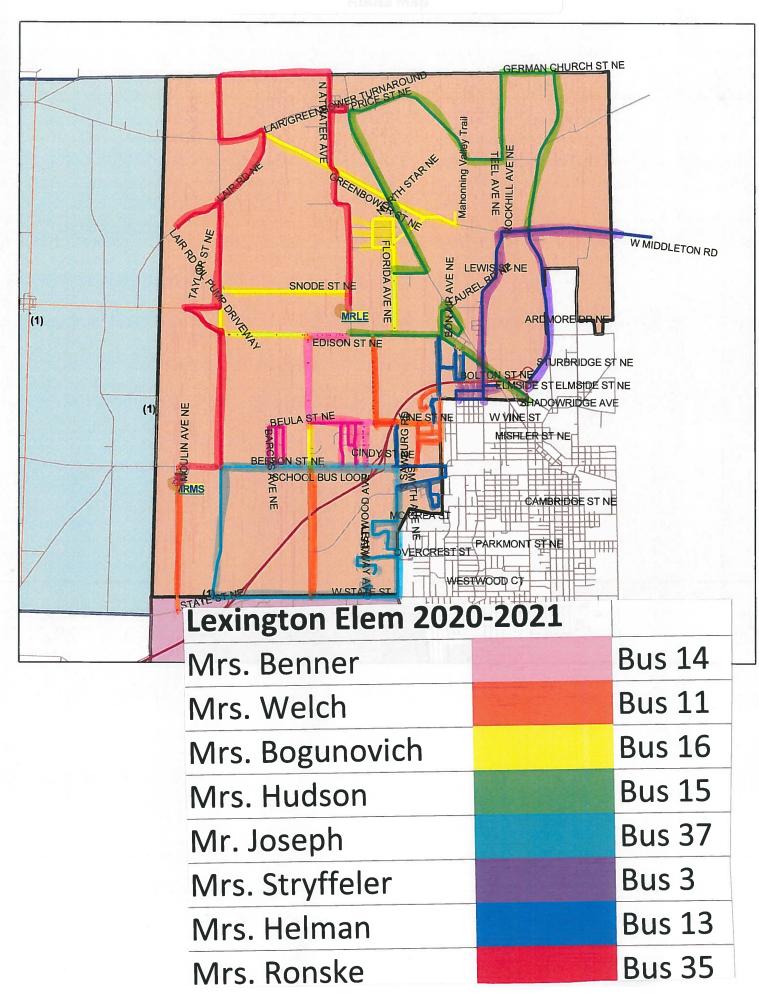

#### B. Bus Routes 2020-2021 School Year

Recommend the motion to approve the bus routes for the 2020-2021 school year as presented and marked "Exhibit HHH".

Humphries requests enrollment numbers. Superintendent will address later in the meeting. Gabric requests information regarding social distancing on the bus. Shreffler states guidelines from the Health Department and State on social distancing on the bus is followed and adds that no additional routes/drivers are needed. Hagan inquired about congestion at drop off. Shreffler states administrators are currently discussion drop off situation.

2020–2021 HS/MS Marlboro Twp

2020-2021 HS/MS Washington Twp

2020-2021 Elementary Marlboro Twp

2020-2021 Elementary Washington Twp