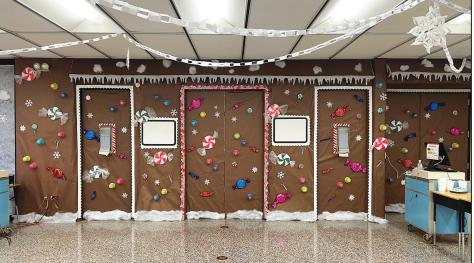

# **FOOD** SERVICES

This year the Cafeteria Ladies decorated for a friendly competition! A lot of hard work and crafting went into transforming the cafeteria and kitchens into Winter Wonderlands that both the students and staff enjoyed.! All of the ladies outdid themselves with decorating but the winners of the decorating contest were the Middle School and Lexington Elementary.