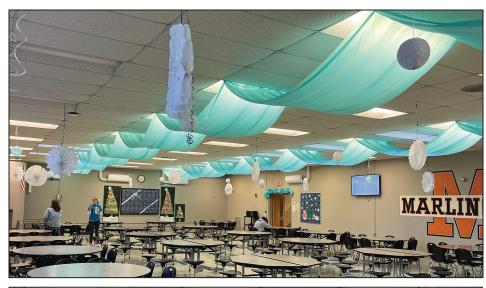

# **FOOD** SERVICES

This year the Cafeteria Ladies decorated for a friendly competition! A lot of hard work and crafting went into transforming the cafeteria and kitchens into Winter Wonderlands that both the students and staff enjoyed.! All of the ladies outdid themselves with decorating but the winners of the decorating contest were the Middle School and Lexington Elementary.