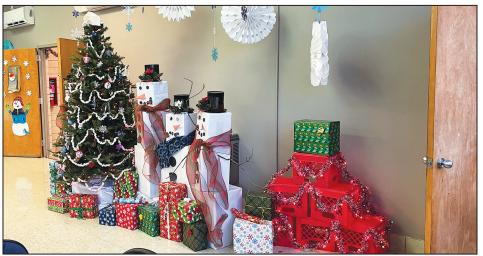

# **FOOD** SERVICES

This year the Cafeteria Ladies decorated for a friendly competition! A lot of hard work and crafting went into transforming the cafeteria and kitchens into Winter Wonderlands that both the students and staff enjoyed.! All of the ladies outdid themselves with decorating but the winners of the decorating contest were the Middle School and Lexington Elementary.