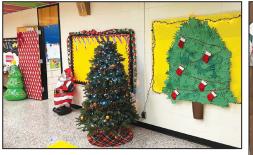

# **FOOD** SERVICES

This year the Cafeteria Ladies decorated for a friendly competition! A lot of hard work and crafting went into transforming the cafeteria and kitchens into Winter Wonderlands that both the students and staff enjoyed.! All of the ladies outdid themselves with decorating but the winners of the decorating contest were the Middle School and Lexington Elementary.