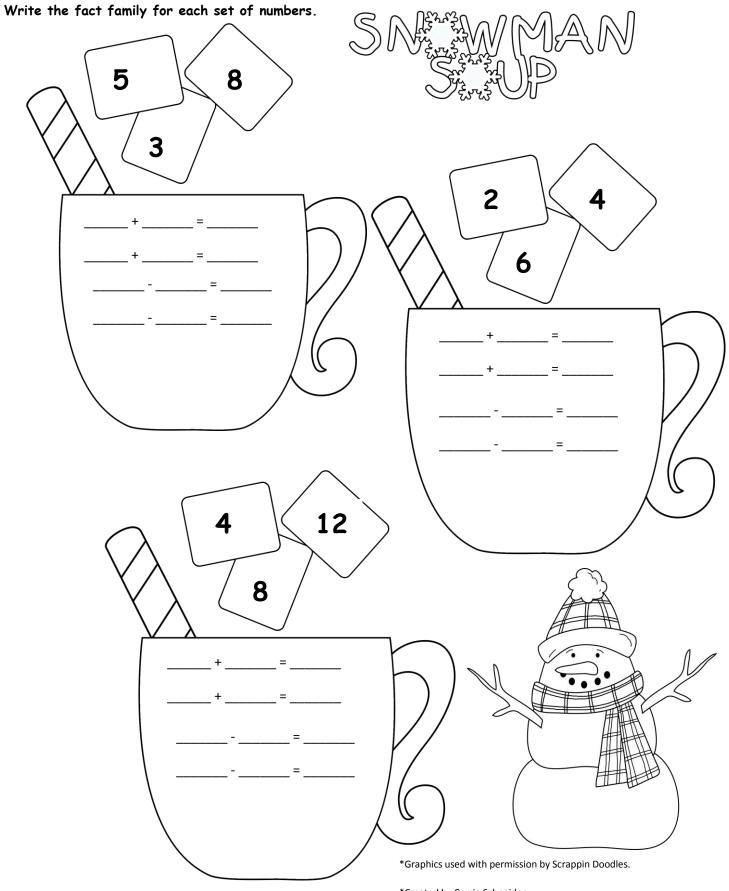

|
|                                                                          |                   |                                                     |
|                                                                          |                   |                                                     |
|                                                                          |                   |                                                     |
|                                                                          |                   | *Graphics used with permission by Scrappin Doodles. |
|                                                                          |                   | *Created by Carrie Schneider                        |

## Name

## Snow Day (Math)



\*Created by Corrie Schneider